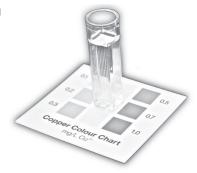

### Instructions for use:

- 1. Ensure the pH in the pool is within range before testing.
- 2. Rinse the cuvette several times with the pool water to be tested. Then fill cuvette to the 4mL mark.
- **3.** Add 6 drops of Buffer, cap the cuvette and mix by inverting several times.
- **4.** Add 4 drops of Indicator, cap the cuvette and mix by inverting several times.
- **5.** Allow to stand for 5 minutes for full colour development (10 minutes for temperatures below 20° C).
- **6.** Hold the cuvette upright and place the bottom on the yellow area in the centre of the colour chart. Remove the cap and look from the top 'down' through the water to the base to match the colour of the solution with the closest colour field on the chart.
- **7.** Read the corresponding concentration of copper in mg/L.

## For optimal results, colour comparison should be performed in diffuse daylight. Avoid direct sunlight and artificial light.

Ideal levels are between 0.2 - 0.5. If outside of these levels please adjust the ION output on the Naked system accordingly. (Refer to instructions on the Naked App, website or call 1800 625 331).