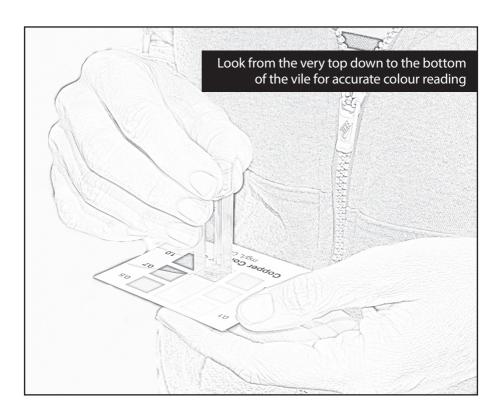

### Instructions for use:

- 1. Ensure the pH in the pool is within range before testing.
- 2. Rinse the cuvette several times with the pool water to be tested. Then fill cuvette to the 4mL mark.
- **3.** Add 6 drops of Buffer, cap the cuvette and mix by inverting several times.
- **4.** Add 4 drops of Indicator, cap the cuvette and mix by inverting several times.
- **5.** Allow to stand for 5 minutes for full colour development (10 minutes for temperatures below 20° C).
- **6.** Hold the cuvette upright and place the bottom on the yellow area in the centre of the colour chart. Remove the cap and look from the top 'down' through the water to the base to match the colour of the solution with the closest colour field on the chart.
- **7.** Read the corresponding concentration of copper in mg/L.

## For optimal results, colour comparison should be performed in diffuse daylight. Avoid direct sunlight and artificial light.

Ideal levels are between 0.2 - 0.5. If outside of these levels please adjust the ION output on the Naked system accordingly. (Refer to instructions on the Naked App, website or call 1800 625 331).